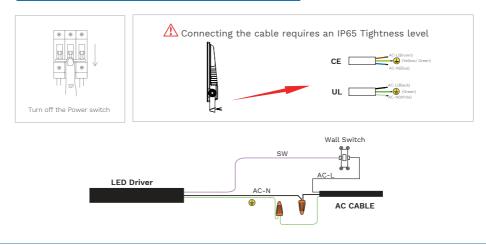

operate in ambient temperatures above those indicated on the luminaire date sheet.
- Use proper supply wiring as specified on the luminaire data sheet.
- Avoid use in environments containing sulfur, chlorine or other halides, methyl acetate or ethyl acetate, cyanoacrylates, glycol ethers, formaldehyde, or butadiene.
- Mount luminaire no less than 36 inches from the ceiling.
- Make sure the supply voltage is within the voltage range stated on the date sheet.
- Use only replacement parts from Goldenlux.
- Aircraft cable mounting is recommended for dry locations only.
- Use only Goldenlux or equivalent parts for mounting luminaire.

# 🛠 MOUNTING

### PENDANT EYEBOLT MOUNTING





# Instruction Manual



### CEILING MOUNTING:



### REFER TO THE WIRING DIAGRAM TO MAKE ELECTRICAL CONNECTIONS