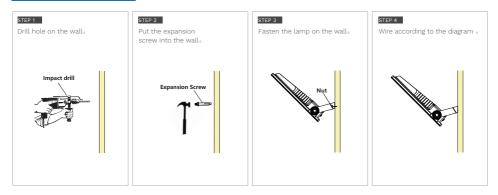

including, but not limited to, fire, flood, lighting strike, earthquake.

### To avoid product degradation:

- Do not operate in ambient temperatures above those indicated on the luminaire date sheet.
- Use proper supply wiring as specified on the luminaire data sheet.
- Avoid use in environments containing sulfur, chlorine or other halides, methyl acetate or ethyl acetate, cyanoacrylates, glycol ethers, formaldehyde, or butadiene.
- Mount luminaire no less than 36 inches from the ceiling.
- Make sure the supply voltage is within the voltage range stated on the date sheet.
- Use only replacement parts from Goldenlux.
- Aircraft cable mounting is recommended for dry locations only.
- Use only Goldenlux or equivalent parts for mounting luminaire.

# 🛠 MOUNTING

### PENDANT EYEBOLT MOUNTING





# Instruction Manual



### CEILING MOUNTING:



### REFER TO THE WIRING DIAGRAM TO MAKE ELECTRICAL CONNECTIONS