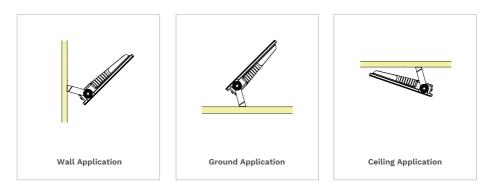

g strike, earthquake.

### To avoid product degradation:

- Do not operate in ambient temperatures above those indicated on the luminaire date sheet.
- Use proper supply wiring as specified on the luminaire data sheet.
- Avoid use in environments containing sulfur, chlorine or other halides, methyl acetate or ethyl acetate, cyanoacrylates, glycol ethers, formaldehyde, or butadiene.
- Mount luminaire no less than 36 inches from the ceiling.
- Make sure the supply voltage is within the voltage range stated on the date sheet.
- Use only replacement parts from Goldenlux.
- Aircraft cable mounting is recommended for dry locations only.
- Use only Goldenlux or equivalent parts for mounting luminaire.

# 🛠 MOUNTING

### PENDANT EYEBOLT MOUNTING





# Instruction Manual



### CEILING MOUNTING:



### REFER TO THE WIRING DIAGRAM TO MAKE ELECTRICAL CONNECTIONS