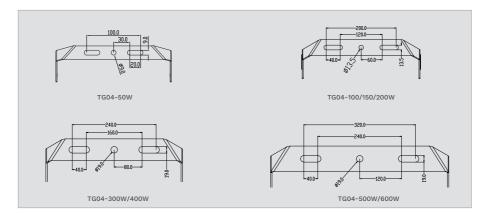

to, fire, flood, lighting strike, earthquake.

### To avoid product degradation:

- Do not operate in ambient temperatures above those indicated on the luminaire date sheet.
- Use proper supply wiring as specified on the luminaire data sheet.
- Avoid use in environments containing sulfur, chlorine or other halides, methyl acetate or ethyl acetate, cyanoacrylates, glycol ethers, formaldehyde, or butadiene.
- Mount luminaire no less than 36 inches from the ceiling.
- Make sure the supply voltage is within the voltage range stated on the date sheet.
- Use only replacement parts from Goldenlux.
- Aircraft cable mounting is recommended for dry locations only.
- Use only Goldenlux or equivalent parts for mounting luminaire.

# 🛠 MOUNTING

### PENDANT EYEBOLT MOUNTING





# Instruction Manual



### CEILING MOUNTING:



### REFER TO THE WIRING DIAGRAM TO MAKE ELECTRICAL CONNECTIONS